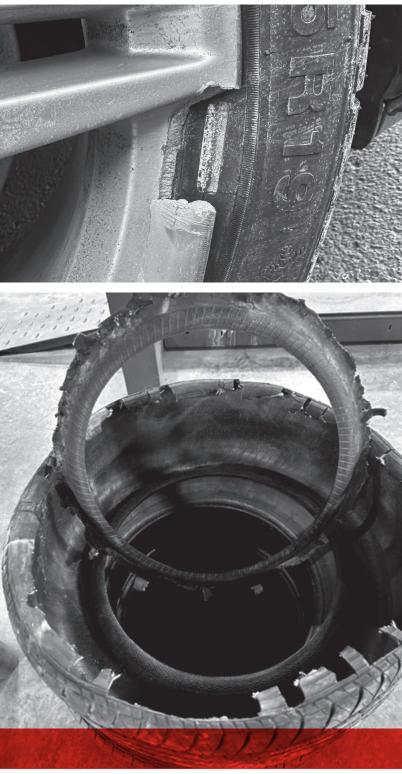

# TIRE & RIM MECHANICAL FAILURE INSURANCE

For when "what if" becomes "what now?"

TG9600DB (06/24)

## MECHANICAL FAILURE INSURANCE

Prepare for the unexpected with our comprehensive mechanical failure insurance, ensuring your peace of mind by covering tires and rims.

#### Millennium Insurance **Corporation** covers:

- repair or replacement of damaged tires.
- repair or replacement of damaged rims.
- installation, including mounting and balancing of covered tires or rims.