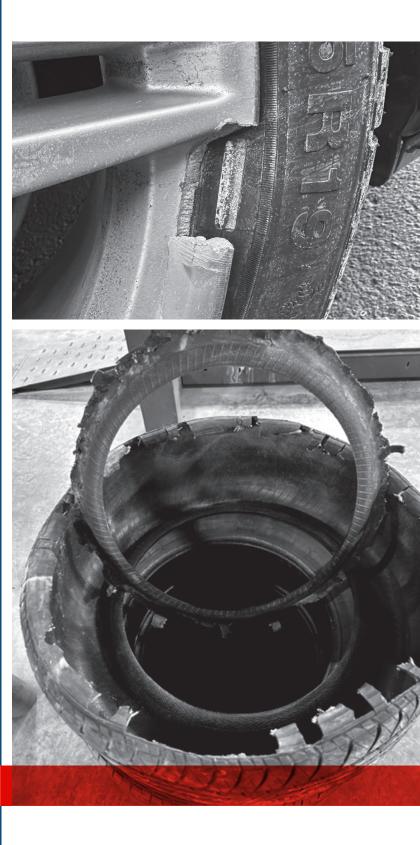

----|-----------|
| 1 Michelin Primacy P235/55/19 | \$353.91  |
| Mount & Balancing             | \$40.00   |
| Tire Tax                      | \$4.00    |
| GST Tax                       | \$53.79   |
| Total                         | \$1129.49 |

#### 2022 BMW X2 28I

| 1 Continental P225/45/R19 | \$574.72 |
|---------------------------|----------|
| Mount & Balancing         | \$40.00  |
| Tire Tax                  | \$4.00   |
| GST Tax                   | \$45.07  |
| Total                     | \$649.66 |

#### **2022 HONDA CIVIC SPORT**

| 2 Continental P235/40ZR18 | \$736.94 |
|---------------------------|----------|
| Mount & Balancing         | \$79.90  |
| Tire Tax                  | \$18.00  |
| HST Tax                   | \$125.22 |
| Total                     | \$960.06 |





# Road hazards can destroy your



#### **Debris From Other Vehicles**

#### **Fallen Rocks**

#### Nails & Screws



#### **Platinum Tire & Rim Protection**

will cover the cost of damage caused by road hazards including:

- Repair or replace damaged tire
- Repair or replace damaged rim
- All related taxes & levies •
- Mounting
- Balancing
- Installation
- No deductible

### PLUS

- Coverage is not pro-rated •





#### Glass

• Covers original or replacement tires You can apply to transfer it to the next owner • Includes tire change or towing assistance



Notice: The contents provided in this brochure are only a summary of certain terms and conditions of the Service Agreement. Please refer to the actual Service Agreement for complete details of what is and isn't covered.

> 320 Sioux