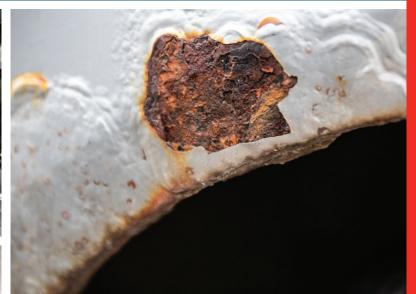

## RUST PROTECTION

The sun's powerful ultraviolet rays will cause your paint to fade. The finish on your RV's painted surface is uneven. These peaks and valleys trap dirt, salt, pollutants and moisture, which dulls the finish, ruins the look of your RV, and affects its resale value.

If it's left unchecked, rust can immensely affect how your RV looks and could even shorten its overall lifespan. RV's and Trailers have many hard-to-reach crevice where dirt and grime love to collect - creating the ideal environment for rust to thrive.

### The Rust Inhibitor Spray

is a synthetic, waterproof product that seals the RV's inner body metal surfaces, stopping rust from the inside out. It's sprayed into the inner cavities and crevices, bonding to the metal. The high pressure spray is applied between the exterior and interior panels, ensuring that all accessible inner body panels are treated, without needing to drill any holes.