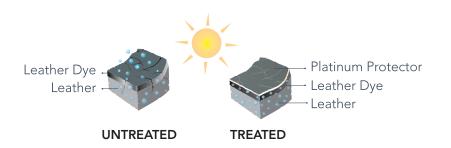

> MAGNIFIED VIEW OF FABRIC

The sun's harmful ultraviolet rays cause fading, cracking and discoloration of your RV's leather and vinyl interior.

### **Platinum Shield's Leather and Vinyl Protection**

conditions the interior leather/vinyl, creating a barrier that locks in the essential oils and pigments. It coats the area in an ultraviolet sunscreen while still allowing the material to breathe. A dashboard coated in its treatment receives a flat satin finish that eliminates glare and reduces dust.