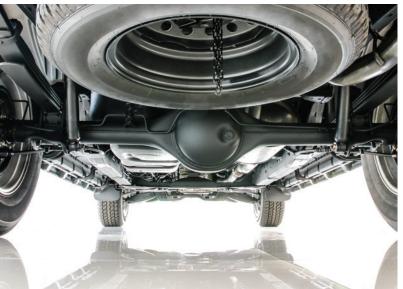

## UNDERCOAT PROTECTION

### **Platinum Shield Undercoat Protection**

is specially formulated to protect the exposed, high impact areas on the under body of your RV. It seals out moisture, protects against road debris, and provides insulation from extreme temperatures. Enjoy a more comfortable, quieter ride as the undercoating also reduces road noise.