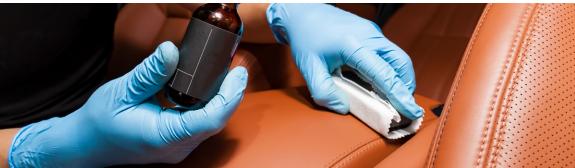

### **PLATINUM SHIELD**

### **Fabric Protection**

Block unwanted spills from soaking into your seats. Fend off dirt, grime and all things in-between. Platinum Shield Fabric Protection is an invisible barrier that ensures easy clean-up of spills to avoid permanent staining. Penetrating each individual fibre to repel moisture and dirt, the treated fabric remains open and breathes, with no irregular texture, off color change or odor left behind.

### Guarantees against seat stains due to spills