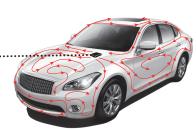

### **Corrosion Control Module**

An environmentally friendly way to protect your entire vehicle body using the latest technology. A microprocessor generates a harmless radio frequency that travels across the entire surface of the vehicle on both sides of the sheet metal. From floorboards to above the window line, protecting extra areas most conventional products can't reach, like the roof, inside seams, and external sheet metal.