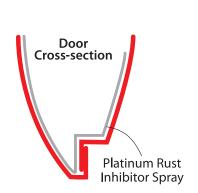

### **Rust Inhibitor Spray Protection**

This synthetic and waterproof product seals the vehicle's inner body metal surfaces, stopping rust from the inside out. It's sprayed into the inner cavities and crevices, bonding to the metal. This means no dripping or run off. The high pressure spray is applied between the exterior and interior panels, ensuring that all accessible inner body panels are treated without needing to drill any holes.

Guarantees against rust perforation that occurs from the inside out.

UPGRADE

**Environmental Surface Rust** 