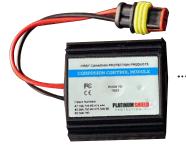

### **Corrosion Control Module**

An environmentally friendly way to protect your entire vehicle body using the latest technology. A microprocessor generates a harmless radio frequency that travels across the entire surface of the vehicle on both sides of the sheet metal. From floorboards to above the window line, protecting extra areas most conventional products can't reach, like the roof, inside seams, and external sheet metal.

Guarantees against rust perforation that occurs from the inside out.

Scientific studies show a reduction in the corrosion rate by up to

99.7%