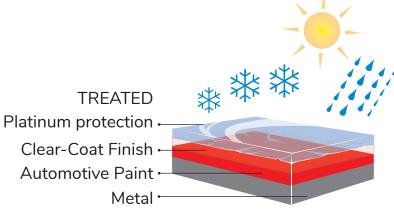

Platinum Shield Protection will defend your vehicle against harsh conditions.

### **Paint Protection**

The long-lasting product enhances the paint's clear coating. It bonds to the surface, completely sealing the paint away and protecting the paint from road salts, acid rain, tree sap, bird droppings, bugs, and the sun's harsh rays. You're left with a smooth and durable finish that protects your vehicle against the harsh Canadian environment. No need to wax!

Guarantees against excessive discoloration, fading, or oxidation caused by the sun and road salt.

**Keep your vehicle looking like new! Protect it, Inside and Out.** 

**Environmental Paint** 

RANTEE

An upgrade which also protects your vehicle against damage caused by acid rain, tree sap, and bird droppings.