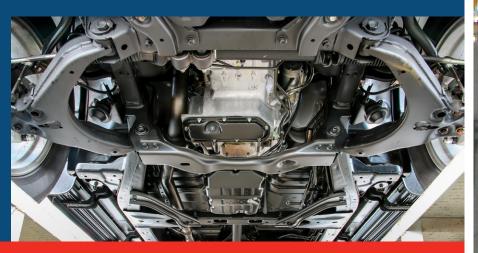

### PLATINUM SHELD UNDERCOAT PROTECTION

### **CANADIAN ROADS**

test your vehicle's undercarriage with potholes, puddles, gravel, and ice. Don't let it go unprotected. Platinum Shield Undercoat Protection is specially formulated for the exposed high impact areas on the under bodies of your vehicle. It seals out moisture and protects the undercarriage components from road debris while providing insulation from extreme Canadian temperatures.