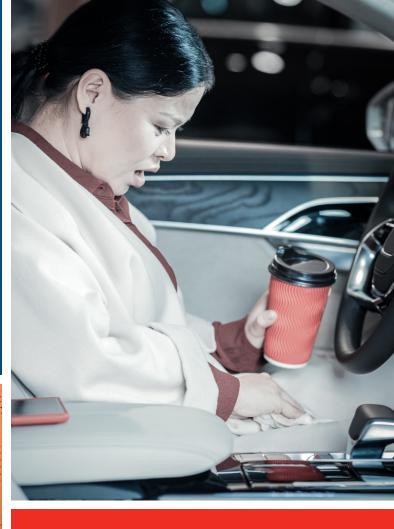

### **GUARD AGAINST**

the daily mishaps from coffee spills to snack fiascos. Expect the unexpected and shield your vehicle's interior from life's little adventures.

### **Fabric Protection**

Block unwanted spills from soaking into your seats. Fend off dirt, grime and all things in-between. Platinum Shield Fabric Protection is an invisible barrier that ensures easy clean-up of spills to avoid permanent staining. Penetrating each individual fibre to repel moisture and dirt, the treated fabric remains open and breathes, with no irregular texture, off color change or odor left behind.