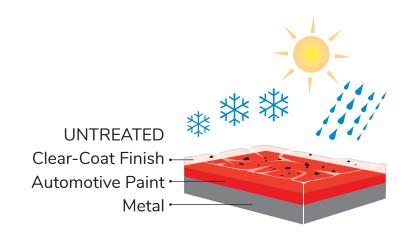

### **YOUR VEHICLE**

has to battle the wear and tear of our harsh Canadian climate. Strong UV rays, extreme heat or cold, snow and ice, rain or humidity, road salt and pollutants can harm your car's beauty and its functions.

### **PAINT INEVITABLY FADES**

under the sun's powerful ultraviolet rays. Combine this with dirt, pollutants, road salts, and moisture, and you're faced with the perfect mix for a dulled finish.