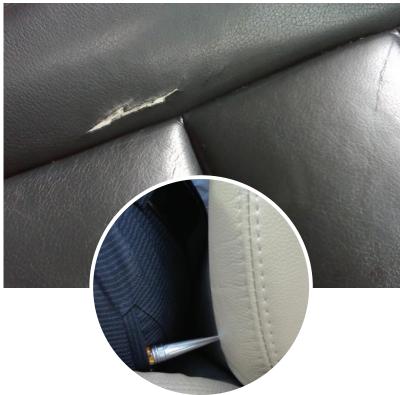

#### **CUTS, TEARS, AND BURNS**

Accidental cut, tear, or burn that is less than 5 centimeters in length, and penetrates the original factory interior leather, cloth, or vinyl upholstery.