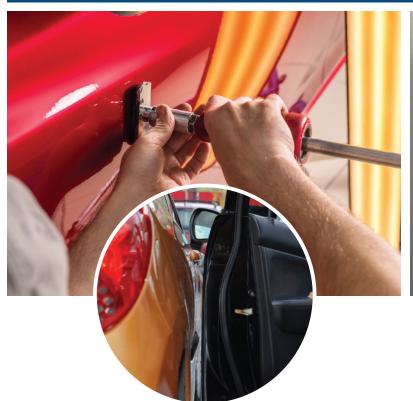

#### **DENTS & DINGS**

Dent or ding that is less than 10 centimeters in width or length on an accessible, exterior, vertical painted, factory sheet metal body panel, and can be repaired by the paintless dent and ding removal method. The paintless ding and dent removal method uses specialized tools and processes that do not involve sanding, repainting or otherwise affect the factory finish of the Vehicle's exterior surfaces.