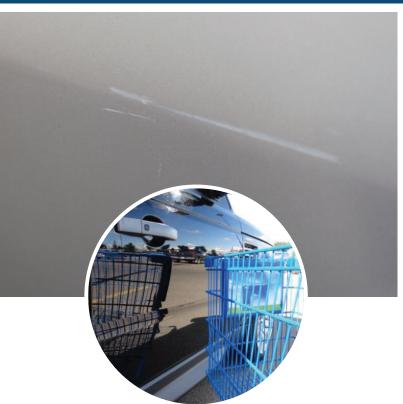

#### **EXTERIOR SCRATCHES**

Scratches that are less than 30 centimeters in width or length on any accessible, exterior, vertical painted, factory sheet metal body panel, that are not through to the primer coat, or the sheet metal and can be buffed or polished.