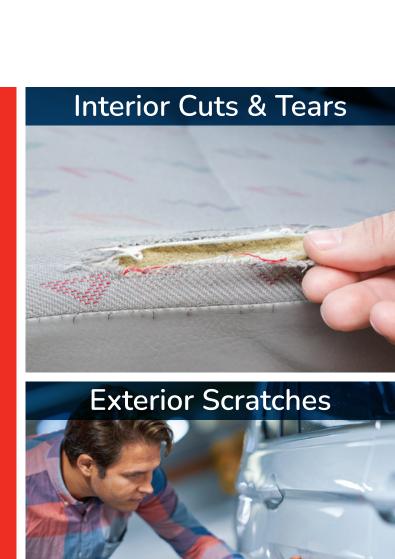

#### **CUTS, TEARS, AND BURNS**

Accidental cut, tear, or burn that is less than 5 centimeters in length, and penetrates the original factory interior leather, cloth, or vinyl upholstery.