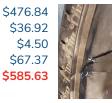

# ACTUAL CLAIMS

PAID

### 2024 GMC SIERRA 1500

Tire Price Labour Tire Levy Taxes\* Total



#### 2023 MAZDA CX9

Tire Price Labour Tire Levy Taxes\* Total



### 2023 AUDI Q5

 Tire Price
 \$546.31

 Labour
 \$40.00

 Tire Levy
 \$4.50

 Taxes\*
 \$76.81

 Total
 \$667.62



### 2022 FORD EDGE ST

| Tire Price | \$647.99 |
|------------|----------|
| Labour     | \$25.00  |
| Tire Levy  | \$4.50   |
| Taxes*     | \$101.69 |
| Total      | \$779.18 |







The contents provided in this brochure are only a summary of certain terms and conditions of the Mechanical Failure Insurance. Please refer to the actual certificate for complete details of what is and is not covered.

> 320 Sioux Road Sherwood Park, AB T8A 3X6

Toll-Free PH: 1.800.381.2580 Local PH: 1.780.467.9575 Email: tireclaim@firstcanadian.ca





## TIRE & RIM *Mechanical failure Insurance*

For when "what if" becomes