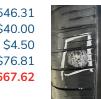

### 2023 AUDI Q5

 Tire Price
 \$546.31

 Labour
 \$40.00

 Tire Levy
 \$4.50

 Taxes\*
 \$76.81

 Total
 \$667.62