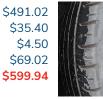

# ACTUAL CLAIMS

PAID

### 2024 GMC SIERRA 1500

Tire Price Labour Tire Levy Taxes\* Total



#### 2023 MAZDA CX9

Tire Price Labour Tire Levy Taxes\* Total



### 2023 AUDI Q5

 Tire Price
 \$546.31

 Labour
 \$40.00

 Tire Levy
 \$4.50

 Taxes\*
 \$76.81

 Total
 \$667.62



### 2022 FORD EDGE ST

| Tire Price | \$647.99 |
|------------|----------|
| Labour     | \$25.00  |
| Tire Levy  | \$4.50   |
| Taxes*     | \$101.69 |
| Total      | \$779.18 |







The contents provided in this brochure are only a summary of certain terms and conditions of the Mechanical Failure Insurance. Please refer to the actual certificate for complete details of what is and is not covered.

> 320 Sioux Road Sherwood Park, AB T8A 3X6

Toll-Free PH: 1.800.381.2580 Local PH: 1.780.467.9575 Email: tireclaim@firstcanadian.ca





## TIRE & RIM *Mechanical failure Insurance*

For when "what if" becomes "what now?"

TG9600B (06/24)

## TIRE & RIM MECHANICAL FAILURE IN