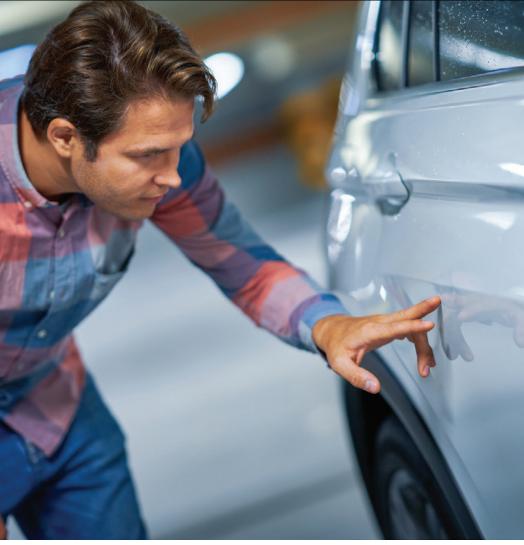

# **Door Dent & Dings**

#### **Dents & Dings**

Dent or ding (A) that is less than 10 centimeters in width or length, (B) that is on an accessible, exterior, vertical painted, factory sheet metal body panel, and (C) which can be repaired by the paintless dent and ding removal method. The paintless ding and dent removal method uses specialized tools and processes that do not involve sanding, repainting or otherwise affect the factory finish of the Vehicle's exterior surfaces.