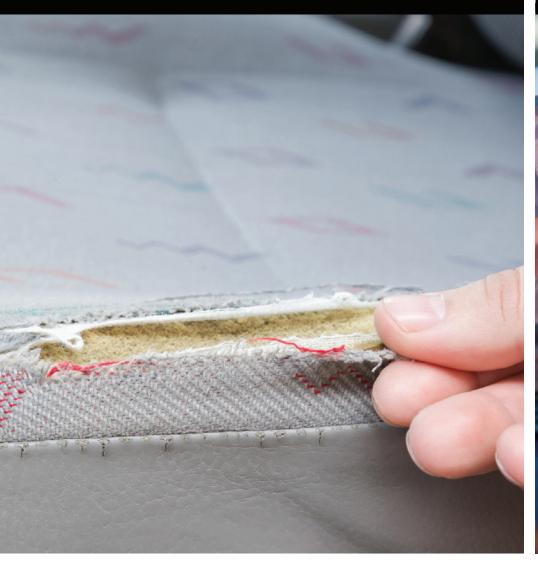

## **Exterior Scratches**

#### **Exterior Scratches**

Scratches that are less than 30 centimeters in width or length, on any accessible, exterior, vertical painted, factory sheet metal body panel, that are not through to the primer coat, or to the sheet metal and can be buffed or polished.