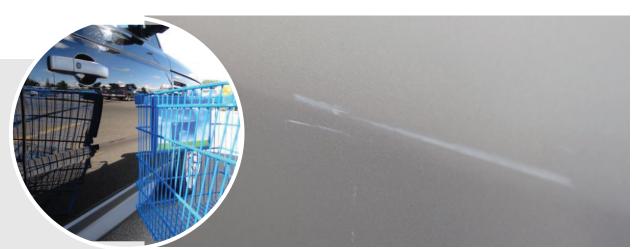

## **Exterior Scratches**

#### **Exterior Scratches**

Scratches that are less than 30 centimeters in width or length, on any accessible, exterior, vertical painted, factory sheet metal body panel, that are not through to the primer coat, or to the sheet metal and can be buffed or polished.