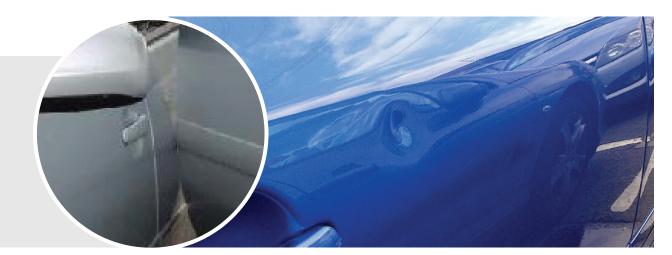

# **Door Dent & Dings**

#### **Dents & Dings**

Dent or ding (A) that is less than 10 centimeters in width or length, (B) that is on an accessible, exterior, vertical painted, factory sheet metal body panel, and (C) which can be repaired by the paintless dent and ding removal method. The paintless ding and dent removal method uses specialized tools and processes that do not involve sanding, repainting or otherwise affect the factory finish of the Vehicle's exterior surfaces.