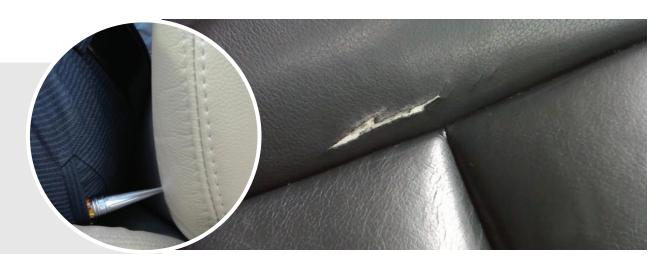

### **Interior Cuts & Tears**

#### Cuts, Tears, and Burns

Accidental cut, tear, or burn that (A) is less than 5 centimeters in length, and (B) penetrates the original factory interior leather, cloth, or vinyl upholstery.

Accidents do happen.