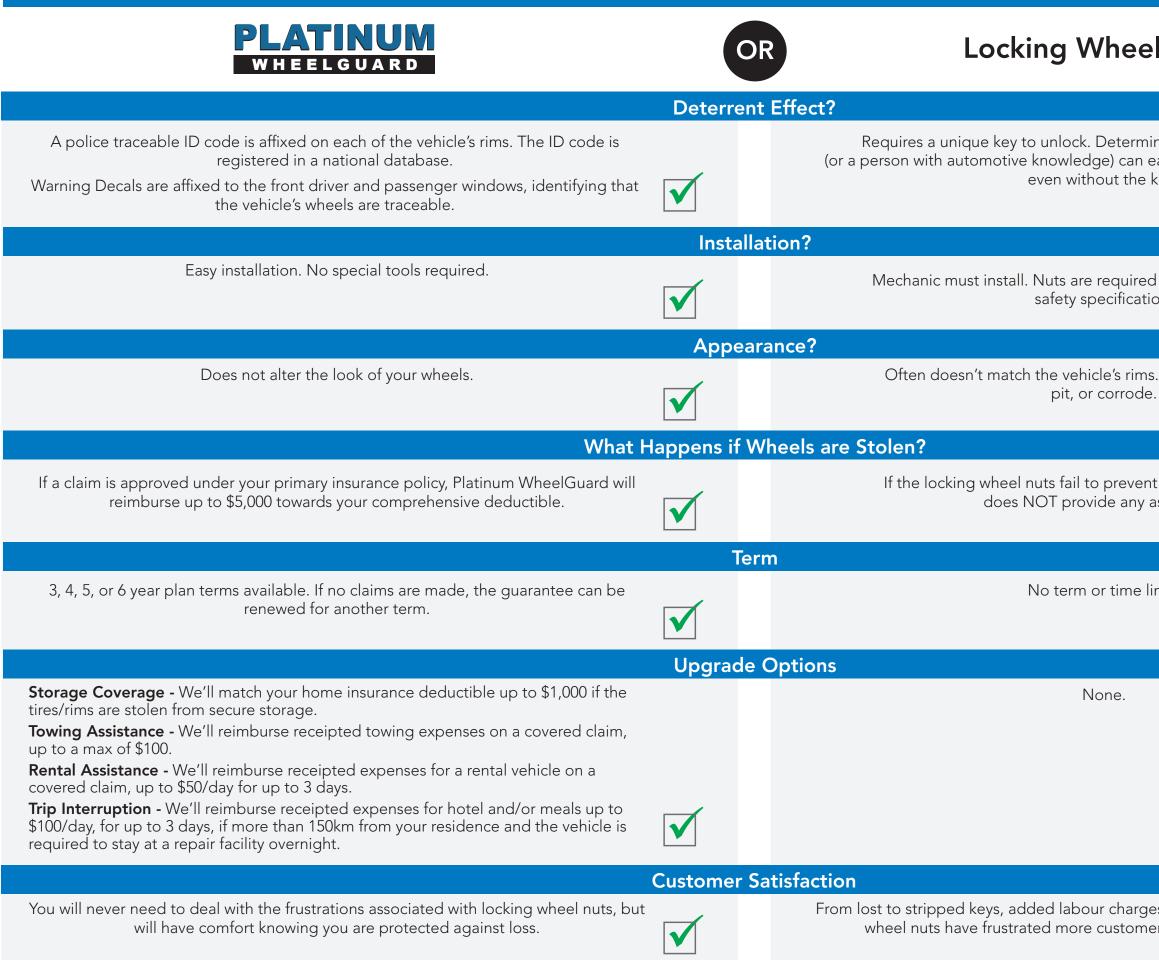

## What is the better solution?

1-1-1-1-1-1-

Platinum Deterrence with Platinum WheelGuard

| I Nuts                                                                  |   |  |
|-------------------------------------------------------------------------|---|--|
| ned or experienced thieves<br>easily remove locking wheel nuts,<br>key! |   |  |
| d to be torqued to specific<br>on.                                      | X |  |
| s. Material can rust, chip,                                             | X |  |
| t theft, the manufacturer<br>assistance.                                | X |  |
| mit.                                                                    | X |  |
|                                                                         |   |  |
|                                                                         | X |  |
| es, and replacement costs, locking<br>ers than they have satisfied.     | X |  |