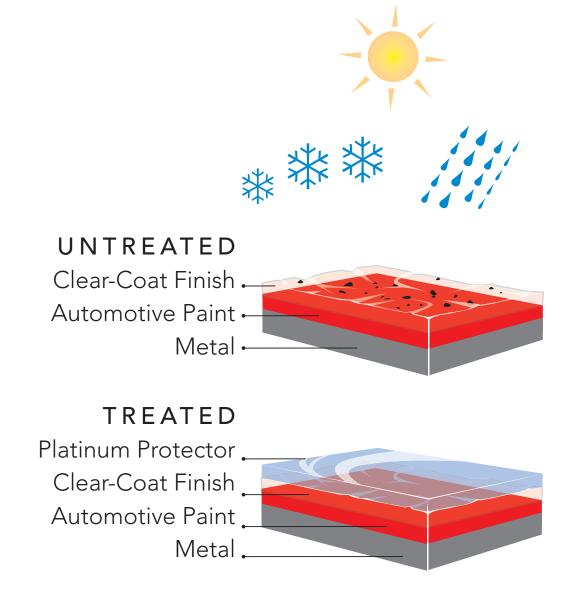

# Paint Protection ( )

PAINT FADES, the sun's mighty ultraviolet rays make sure of that. Now add in dirt, pollutants, road salt and moisture and you have the perfect cocktail for a dulled finish.

# **PLATINUM SHIELD**

#### Paint Protection

This long-lasting sealant enhances the paint's clear coating. It bonds to the surface, completely sealing the paint away and reflecting the sun, as well as the dirt, salt, pollutants and moisture that gets into the clear coat of your vehicle. You're left with a smooth, durable finish that protects a vehicle against the harsh Canadian environment. No need to wax!

Guarantees against excessive discolouration, fading or oxidation caused by the sun and road salt.

Keep your vehicle looking like new! Protect it, Inside and Out.

Our Platinum Shield products will dramatically extend the life of your vehicle's cosmetic appearance when it's properly maintained. The first step is done, now it's time to keep up the safeguard with The Platinum Shield Maintenance Kit. Maintain all your Platinum Shield Protective finishes with this easy and painless kit.