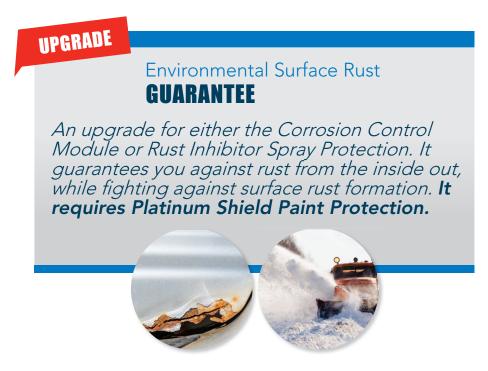

# UPGRADE

# **Environmental Interior Protection**

## **GUARANTEE**

An upgrade to either the Fabric or Leather / Vinyl Protection option. It guarantees **any** interior surface - except floor mats - from accidental stains due to spills.