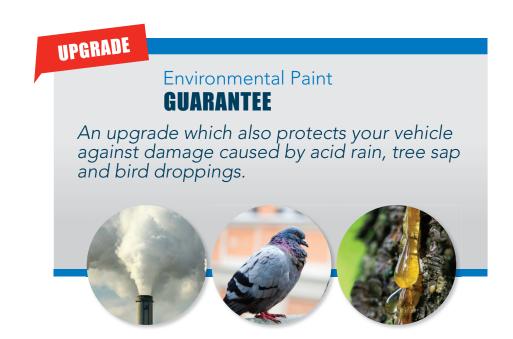

# UPGRADE

# **Environmental Interior Protection**

## **GUARANTEE**

An upgrade to either the Fabric or Leather / Vinyl Protection option. It guarantees **any** interior surface - except floor mats - from accidental stains due to spills.