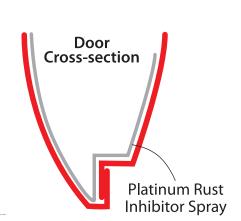

# Rust Inhibitor Spray Protection

This synthetic, waterproof product seals the vehicle's inner body metal surfaces, stopping rust from the inside out. It's sprayed into the inner cavities and crevices, bonding to the metal. This means no dripping or run off. The high pressure spray is applied between the exterior and interior panels, ensuring that all accessible inner body panels are treated, without needing to drill any holes.