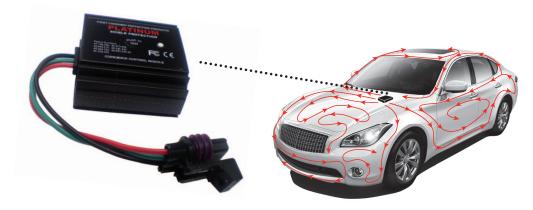

# Corrosion Control Module

Take an environmental turn in your fight against rust with the latest technology. A microprocessor generates a repetitive pulsing current, reducing the oxidation of metals. The current stretches across both sides of the car's sheet metal panels. From floorboards to above the window line, it spreads to the little extra areas most conventional products can't reach, like the roof, inseams, and outer panels.

Guarantees against rust perforation that occurs from the inside out.

Scientific studies show that the Corrosion Control Module can reduce the rate of corrosion by up to

99.7%