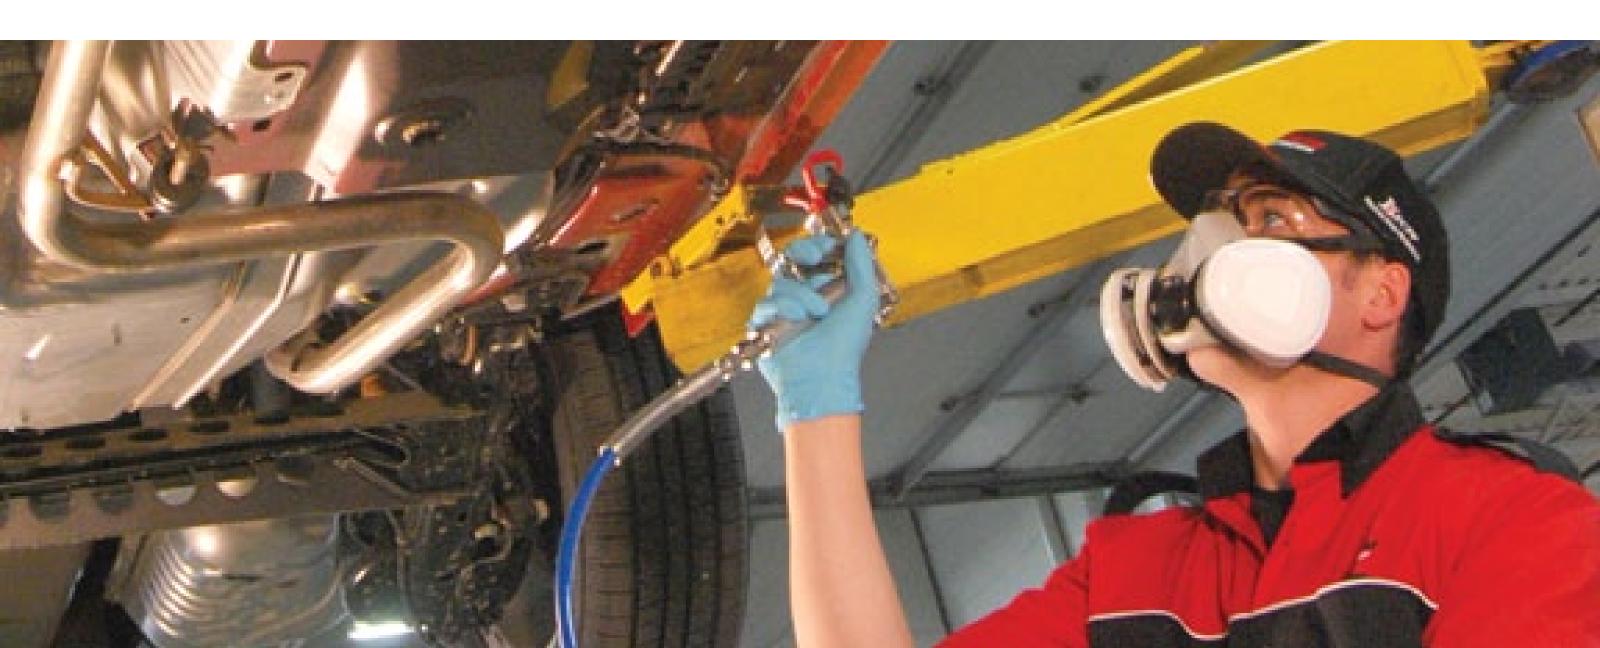

# Rust Inhibitor Spray Protection

This synthetic, waterproof product seals the vehicle's inner body metal surfaces, stopping rust from the inside out. It's sprayed into the inner cavities and crevices, bonding to the metal. This means no dripping or run off. The high pressure spray is applied between the exterior and interior panels, ensuring that all accessible inner body panels are treated, without needing to drill any holes.